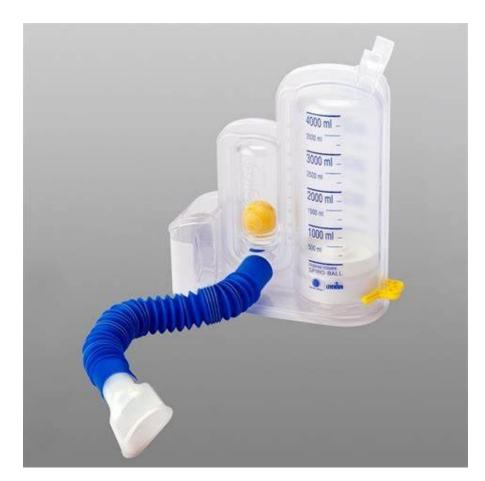

#### **LUNG FUNCTION TEST**

TO CHECK FITNESS OF LUNGS
TO CHECK HOW MUCH OXYGEN
LUNGS GIVE TO BLOOD