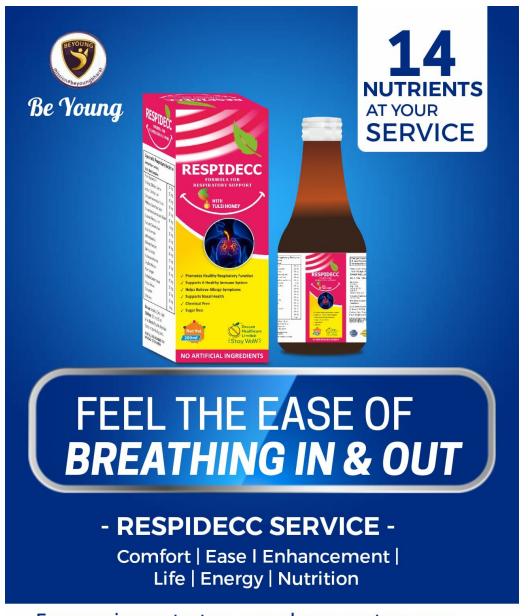

### RESPIDECC

# RESPIDECC PROVIDES NUTRIENTS FOR FIT & HEALTHY LUNGS

#### RESPIDECC

100% sugar free and chemical free formulation of Respidece rakhe apke respiratory system ko healthy & strong.

The RESPIDECC is an Ayurvedic proprietary blend syrup formulated, with 19 scientifically proven herbal ingredients with Tulsi honey like Piper Nirgum, Emblica Officinalis, Withania Somnifera, Cinnamimum Zeylancium, Zingiber officinale Ocimum sanctum, which gives several benefits to keep our respiratory system strong and healthy. It acts as a powerful expectorant and reduces wheezing. it helps in treating asthma and breathlessness. It helps fight breathing problems and allergies due to pollution.