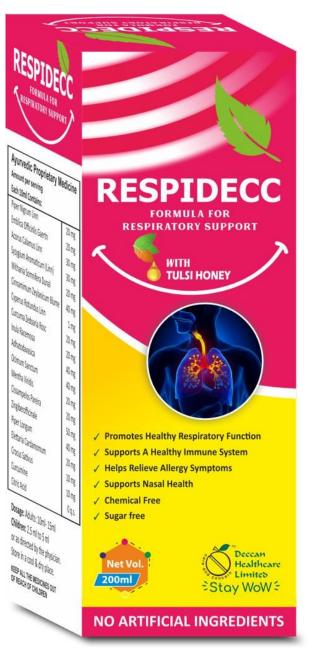

### RESPIDECC

# RESPIDECC PROVIDES NUTRIENTS FOR FIT & HEALTHY LUNGS

### **INGREDIENTS OF** RESPIDECC **AND THEIR** SYNERGISTIC **ROLE IN KEEPING LUNGS** FIT AND HEALTHY

For your protection do not accept & use the product if seal is broker or tampered or missing Precaution : Pregnant Women and Kids under the age of 3 years not to consume SHAKE WELL BEFORE USE Mfg. Lic No. : UK.AY-319/2015 धान संद्या Mfg. Date.: उत्पादन की तिथि M.R.P. र : अधिकतम खदरा मध्य Inclusive of all taxes) सभी कर सकित Pest herore 24 months from Quality tested and Mfd. By: DECCAN HEALTH CARE LIMITED 13, Sector 3, SIDCUL, IIE, Pantnagar, U.S. Nagar, U.K. 263153, India Customer Care: Phone: 18002743338 E-mail: info@deccanhealthcare.co.in Storage: Keep in cool dry place, protect from direct sunlight, keep bottle tightly closed, keep out of reach of children protect contents from moisture, consume within 30-45 So Iso

#### RESPIDECC

100% sugar free and chemical free formulation of Respidece rakhe apke respiratory system ko healthy & strong.

The RESPIDECC is an Ayurvedic proprietary blend syrup formulated, with 19 scientifically proven herbal ingredients with Tulsi honey like Piper Nirgum, Emblica Officinalis, Withania Somnifera, Cinnamimum Zeylancium, Zingiber officinale Ocimum sanctum, which gives several benefits to keep our respiratory system strong and healthy. It acts as a powerful expectorant and reduces wheezing. it helps in treating asthma and breathlessness. It helps fight breathing problems and allergies due to pollution.