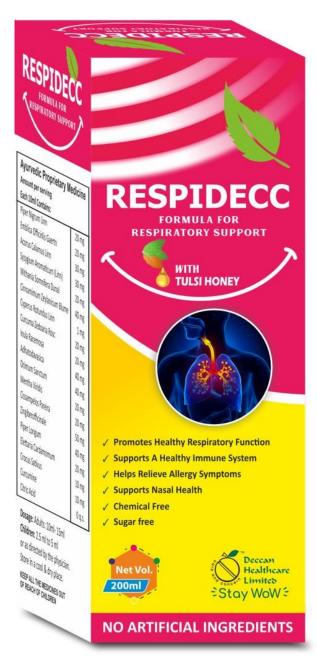

### RESPIDECC

# RESPIDECC PROVIDES NUTRIENTS FOR FIT & HEALTHY LUNGS

#### RESPIDECC

100% sugar free and chemical free formulation of Respidece rakhe apke respiratory system ko healthy & strong.

The RESPIDECC is an Ayurvedic proprietary blend syrup formulated, with 19 scientifically proven herbal ingredients with Tulsi honey like Piper Nirgum, Emblica Officinalis, Withania Somnifera, Cinnamimum Zeylancium, Zingiber officinale Ocimum sanctum, which gives several benefits to keep our respiratory system strong and healthy. It acts as a powerful expectorant and reduces wheezing. it helps in treating asthma and breathlessness. It helps fight breathing problems and allergies due to pollution.