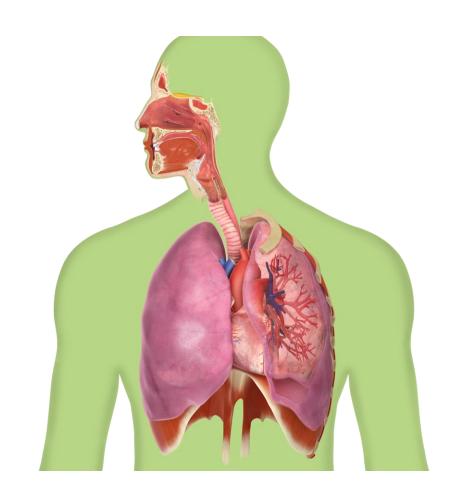

## **IMPORTANT?**

- WHY LUNGS ARE · LUNGS USED FOR BREATHING AIR
  - PROVIDING NUTRIENT OXYGEN

Sample Footer Text 12/23/2023

#### LUNGS GIVE NUTRIENT OXYGEN

- NUTRIENT OXYGEN IS LIFE
- TO BE YOUNG YOU NEED FIT LUNGS
- FIT LUNGS FOR MAXIMUM OXYGEN

#### LUNGS GIVE NUTRIENT OXYGEN

WHEN BODY CELLS NEED NUTRIENT OXYGEN, THEY MAKE THE LUNGS WORK

WHEN MORE OXYGEN REQUIRED LUNGS HAVE TO WORK MORE