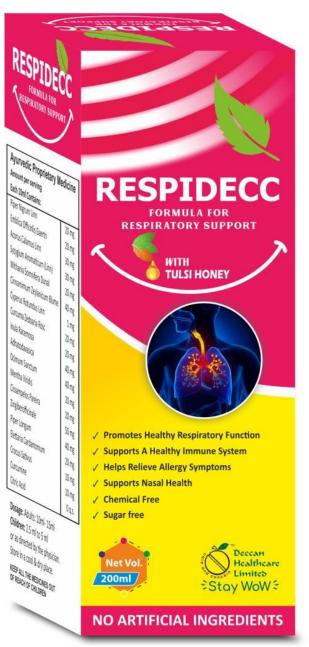

### RESPIDECC

# RESPIDECC PROVIDES NUTRIENTS FOR FIT & HEALTHY LUNGS

### **INGREDIENTS OF** RESPIDECC **AND THEIR** SYNERGISTIC **ROLE IN KEEPING LUNGS** FIT AND HEALTHY

For your protection do not accept & use the product if seal is broker or tampered or missing Precaution : Pregnant Women and Kids under the age of 3 years not to consume SHAKE WELL BEFORE USE Mfg. Lic No. : UK.AY-319/2015 धान संद्या Mfg. Date.: उत्पादन की तिथि M.R.P. र : अधिकतम खदरा मध्य Inclusive of all taxes) सभी कर सकित Pest herore 24 months from Quality tested and Mfd. By: DECCAN HEALTH CARE LIMITED 13, Sector 3, SIDCUL, IIE, Pantnagar, U.S. Nagar, U.K. 263153, India Customer Care: Phone: 18002743338 E-mail: info@deccanhealthcare.co.in Storage: Keep in cool dry place, protect from direct sunlight, keep bottle tightly closed, keep out of reach of children protect contents from moisture, consume within 30-45 So Iso

#### RESPIDECC

100% sugar free and chemical free formulation of Respidece rakhe apke respiratory system ko healthy & strong.

The RESPIDECC is an Ayurvedic proprietary blend syrup formulated, with 19 scientifically proven herbal ingredients with Tulsi honey like Piper Nirgum, Emblica Officinalis, Withania Somnifera, Cinnamimum Zeylancium, Zingiber officinale Ocimum sanctum, which gives several benefits to keep our respiratory system strong and healthy. It acts as a powerful expectorant and reduces wheezing. it helps in treating asthma and breathlessness. It helps fight breathing problems and allergies due to pollution.