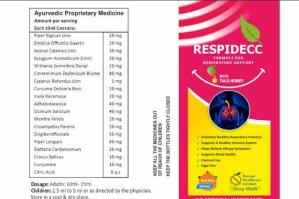

### **INGREDIENTS OF** RESPIDECC **AND THEIR** SYNERGISTIC **ROLE IN KEEPING LUNGS** FIT AND HEALTHY

For your protection do not accept & use the product if seal is broker or tampered or missing Precaution : Pregnant Women and Kids under the age of 3 years not to consume SHAKE WELL BEFORE USE Mfg. Lic No. : UK.AY-319/2015 धान संद्या Mfg. Date.: उत्पादन की तिथि M.R.P. र : अधिकतम खदरा मध्य Inclusive of all taxes) सभी कर सकित Pest herore 24 months from Quality tested and Mfd. By: DECCAN HEALTH CARE LIMITED 13, Sector 3, SIDCUL, IIE, Pantnagar, U.S. Nagar, U.K. 263153, India Customer Care: Phone: 18002743338 E-mail: info@deccanhealthcare.co.in Storage: Keep in cool dry place, protect from direct sunlight, keep bottle tightly closed, keep out of reach of children protect contents from moisture, consume within 30-45 So Iso

| Respidecc |                             |       |                                                                                                                                                                                                                                                                                                                                                                                                                                                                                                                                                                                                                                                                                                                                                                                                                                                                                                                                                                                                                                                                                                                                                                                                                                                                                                                                                                                                                                                                                                                                                                                                                                                                                                                                                                                                                                                                                                                                                                                                                                                                                                                                    |                                                                                                                                                                                                                                                                                                                                                                                                                                                                                                                                                                                                                                                                                                                                                                                                                                                                                                                                                                                                                                                                                                                                                                                                                                                                                                                                                                                                                                                                                                                                                                                                                                                                                                                                                                                                                                                                                                                                                                                                                                                                                                                                |  |  |  |  |  |
|-----------|-----------------------------|-------|------------------------------------------------------------------------------------------------------------------------------------------------------------------------------------------------------------------------------------------------------------------------------------------------------------------------------------------------------------------------------------------------------------------------------------------------------------------------------------------------------------------------------------------------------------------------------------------------------------------------------------------------------------------------------------------------------------------------------------------------------------------------------------------------------------------------------------------------------------------------------------------------------------------------------------------------------------------------------------------------------------------------------------------------------------------------------------------------------------------------------------------------------------------------------------------------------------------------------------------------------------------------------------------------------------------------------------------------------------------------------------------------------------------------------------------------------------------------------------------------------------------------------------------------------------------------------------------------------------------------------------------------------------------------------------------------------------------------------------------------------------------------------------------------------------------------------------------------------------------------------------------------------------------------------------------------------------------------------------------------------------------------------------------------------------------------------------------------------------------------------------|--------------------------------------------------------------------------------------------------------------------------------------------------------------------------------------------------------------------------------------------------------------------------------------------------------------------------------------------------------------------------------------------------------------------------------------------------------------------------------------------------------------------------------------------------------------------------------------------------------------------------------------------------------------------------------------------------------------------------------------------------------------------------------------------------------------------------------------------------------------------------------------------------------------------------------------------------------------------------------------------------------------------------------------------------------------------------------------------------------------------------------------------------------------------------------------------------------------------------------------------------------------------------------------------------------------------------------------------------------------------------------------------------------------------------------------------------------------------------------------------------------------------------------------------------------------------------------------------------------------------------------------------------------------------------------------------------------------------------------------------------------------------------------------------------------------------------------------------------------------------------------------------------------------------------------------------------------------------------------------------------------------------------------------------------------------------------------------------------------------------------------|--|--|--|--|--|
|           | INGREDIENTS NAME            | Claim | Uses & Effect on Body of these Ingredients                                                                                                                                                                                                                                                                                                                                                                                                                                                                                                                                                                                                                                                                                                                                                                                                                                                                                                                                                                                                                                                                                                                                                                                                                                                                                                                                                                                                                                                                                                                                                                                                                                                                                                                                                                                                                                                                                                                                                                                                                                                                                         |                                                                                                                                                                                                                                                                                                                                                                                                                                                                                                                                                                                                                                                                                                                                                                                                                                                                                                                                                                                                                                                                                                                                                                                                                                                                                                                                                                                                                                                                                                                                                                                                                                                                                                                                                                                                                                                                                                                                                                                                                                                                                                                                |  |  |  |  |  |
|           | Pope Migamilian             | 20 mg | Order of an Industry (Industry or Industry (Ingredient) or Industrial or Industrial Order (Industrial Order) order (Industrial Or     | Speake Matth, simulate the production of departies excyres, state pit departies and reducing departies december.  Topponds.                                                                                                                                                                                                                                                                                                                                                                                                                                                                                                                                                                                                                                                                                                                                                                                                                                                                                                                                                                                                                                                                                                                                                                                                                                                                                                                                                                                                                                                                                                                                                                                                                                                                                                                                                                                                                                                                                                                                                                                                    |  |  |  |  |  |
|           | Enditica Officiala Gaerin   | 20 mg | Tridica official diservi, commonly become an brian groundering or an included confusion of filtricial cofficial diservices.  The model of the section of the     | 18th in Name C. Wares C have executed notice that plays a social risk in supporting the immuse system, prometing with the 48th, and a fing as an ambiestic this protect the body.  2-introducted Properties. It is not in estimated that a can high metables free social and reduce coldules stress or this body.                                                                                                                                                                                                                                                                                                                                                                                                                                                                                                                                                                                                                                                                                                                                                                                                                                                                                                                                                                                                                                                                                                                                                                                                                                                                                                                                                                                                                                                                                                                                                                                                                                                                                                                                                                                                              |  |  |  |  |  |
|           | Aconus Calamus Linn         | 30 mg | Acres of climins. En commonly forcing an asset flagor ordinary. Medicard execut Acres Celebras University.  14 Schollery and Cogniside Independent General Schollery and Cogniside and Enderson Acres Celebras (Asset Celebras Celeb     | Opposite Ald Across columns has been haddiscoally used to alreide indepention, blasting, and flashlence.                                                                                                                                                                                                                                                                                                                                                                                                                                                                                                                                                                                                                                                                                                                                                                                                                                                                                                                                                                                                                                                                                                                                                                                                                                                                                                                                                                                                                                                                                                                                                                                                                                                                                                                                                                                                                                                                                                                                                                                                                       |  |  |  |  |  |
|           | Spryglum-Arometicum (Linn)  | 30 mg | Spright services from the characteristic and services and services from the characteristic and services from the characteristic and services from the characteristic and services and services from the characteristic and services from      | Unfriscisch Progenius. In sich in artisoliere füll am help neutriele Hernellschland releden andelteken andelteken sichele stressen film bei judicieren.  Jahren digesten.                                                                                                                                                                                                                                                                                                                                                                                                                                                                                                                                                                                                                                                                                                                                                                                                                                                                                                                                                                                                                                                                                                                                                                                                                                                                                                                                                                                                                                                                                                                                                                                                                                                                                                                                                                                                                                                                                                                                                      |  |  |  |  |  |
|           | Witharia Sunnifiva Dunal    | 20 mg | Waste services David, convey (source as Andreyed-Authoria of user fifth those Services David as<br>Services of the Princip of Services (source) and services of the Services of    | 1-Class Reduction is bely reduce of treas and entirely learly by regulating confess, the elevanterwave.                                                                                                                                                                                                                                                                                                                                                                                                                                                                                                                                                                                                                                                                                                                                                                                                                                                                                                                                                                                                                                                                                                                                                                                                                                                                                                                                                                                                                                                                                                                                                                                                                                                                                                                                                                                                                                                                                                                                                                                                                        |  |  |  |  |  |
|           | Centralinum Zaylondum Blums | 40 mg | Concernment on private different accuracy in ever an On-private contract on the contract of th     | 1-Articular Properties. It is no in articularite field can halp must also have refund an ordered an extension to be look.                                                                                                                                                                                                                                                                                                                                                                                                                                                                                                                                                                                                                                                                                                                                                                                                                                                                                                                                                                                                                                                                                                                                                                                                                                                                                                                                                                                                                                                                                                                                                                                                                                                                                                                                                                                                                                                                                                                                                                                                      |  |  |  |  |  |
|           | Cyperas Ridurdus Lien       | Treg  | Operate finished in the control from an independent with the control for the c     | 1. And information Properties Extracts from Common chineshow and informating effects to some dudies, which may be bound fail for order information you offers.                                                                                                                                                                                                                                                                                                                                                                                                                                                                                                                                                                                                                                                                                                                                                                                                                                                                                                                                                                                                                                                                                                                                                                                                                                                                                                                                                                                                                                                                                                                                                                                                                                                                                                                                                                                                                                                                                                                                                                 |  |  |  |  |  |
|           | Corrama Zelekria Rissc      | 20 mg | Concern andered Theor. Control Neuron as the Neuron. Medicinal use of Concern Endeath Rest. In:  Opposite Tealth This state of state of the Concern Co     | Note inflamming Properties Zellung contine compounds with sel-inflamming velocis, which may help-reduce inflammation and associated preptients.                                                                                                                                                                                                                                                                                                                                                                                                                                                                                                                                                                                                                                                                                                                                                                                                                                                                                                                                                                                                                                                                                                                                                                                                                                                                                                                                                                                                                                                                                                                                                                                                                                                                                                                                                                                                                                                                                                                                                                                |  |  |  |  |  |
|           | Inda Pacemosa               | 20 mg | has been an control here to be deep support profession to Medicine and     | Heaptiday featility to allow computes and provide the equilibrial record two three giving years it is used to a media for cough, branchin, and others.                                                                                                                                                                                                                                                                                                                                                                                                                                                                                                                                                                                                                                                                                                                                                                                                                                                                                                                                                                                                                                                                                                                                                                                                                                                                                                                                                                                                                                                                                                                                                                                                                                                                                                                                                                                                                                                                                                                                                                         |  |  |  |  |  |
| ,         | Adhalodovanica              | 40 mg | Adhabit select and, commonly have an Yealist or Medicine and Medicine and and Administration in an<br>including and an administration of the Administration    | The graining than h. It is useful to treat registery manus and according harmonited, without programmy shocking. This is in communicate and query on the areasy.  This identity Effects Green shaden support that Vasada may be an end allergic properties, which could be beneficial in recognity allergic resortions.                                                                                                                                                                                                                                                                                                                                                                                                                                                                                                                                                                                                                                                                                                                                                                                                                                                                                                                                                                                                                                                                                                                                                                                                                                                                                                                                                                                                                                                                                                                                                                                                                                                                                                                                                                                                        |  |  |  |  |  |
|           | Goven Beneton               | 40mg  | Comment and an occurrent hower to facility deficiency and officent described, and officent and an occurrent house and occurrent to the comment of the comment of the comment of the comment occurrent to the comment occurren     |                                                                                                                                                                                                                                                                                                                                                                                                                                                                                                                                                                                                                                                                                                                                                                                                                                                                                                                                                                                                                                                                                                                                                                                                                                                                                                                                                                                                                                                                                                                                                                                                                                                                                                                                                                                                                                                                                                                                                                                                                                                                                                                                |  |  |  |  |  |
|           | Membra Virida               | 20 mg | Modes and commonly forms a general to Machindre and Merit of Merit     |                                                                                                                                                                                                                                                                                                                                                                                                                                                                                                                                                                                                                                                                                                                                                                                                                                                                                                                                                                                                                                                                                                                                                                                                                                                                                                                                                                                                                                                                                                                                                                                                                                                                                                                                                                                                                                                                                                                                                                                                                                                                                                                                |  |  |  |  |  |
|           | Cleasargerice Paneira       | 20 mg | Consequences control from an artistical Addiction desard Consequence Pares as  Consequences and the consequence of the cons         | 1. Utway Classins. It is commonly used to heat unkney discoled like unkney section-class of thill participally school. If can help prevents unkn flore and been blowy draws.                                                                                                                                                                                                                                                                                                                                                                                                                                                                                                                                                                                                                                                                                                                                                                                                                                                                                                                                                                                                                                                                                                                                                                                                                                                                                                                                                                                                                                                                                                                                                                                                                                                                                                                                                                                                                                                                                                                                                   |  |  |  |  |  |
| 4         | Zrogland Michaela           | 20 mg | Topics of Education commonly income any group, included in an extra Targolauminism, and in advantages and an extra section of the education and income and an education and income an education and income and education and educa     | 1-Ogenha Alt Com highefusien wasse, centring, and highester. It is commonly used to refere mitten statement and monting statement during page ancy                                                                                                                                                                                                                                                                                                                                                                                                                                                                                                                                                                                                                                                                                                                                                                                                                                                                                                                                                                                                                                                                                                                                                                                                                                                                                                                                                                                                                                                                                                                                                                                                                                                                                                                                                                                                                                                                                                                                                                             |  |  |  |  |  |
|           | Piper Longum                | 40 mg | Colon values.  4-Antiquidated.  4-Antiquidated Activity: The plant contains antiquidated that help resolvable fees radicals and reduce oxidative shress in the body.                                                                                                                                                                                                                                                                                                                                                                                                                                                                                                                                                                                                                                                                                                                                                                                                                                                                                                                                                                                                                                                                                                                                                                                                                                                                                                                                                                                                                                                                                                                                                                                                                                                                                                                                                                                                                                                                                                                                                               | Hipporticis he has his asset in Agrowind to bugger of reproductive health and anti-sess center go securing citizenses.  Altergrantsy health it is used in traditional resolution to advise the registery beam bill except, bronchile, and authors. It has a spectrant properties that help to bosen rescus and a securing properties of the high to be constructed and anti-session of the securing properties of the high to bosen rescus and a securing properties of the high to be constructed and a securing properties of the high to be constructed and a securing properties of the high to be constructed as a securing properties of the high to be constructed as a securing properties of the high to be constructed as a securing properties of the high to be constructed as a securing properties of the high to be constructed as a securing properties of the high to be constructed as a securing properties of the high to be constructed as a securing properties of the high to be constructed as a securing properties of the high to be constructed as a securing properties of the high to be constructed as a securing properties of the high to be constructed as a securing properties of the high to be constructed as a securing properties of the high to be constructed as a securing properties of the high to be constructed as a securing properties of the high to be constructed as a securing properties of the high to be constructed as a securing properties of the high to be constructed as a securing properties of the high to be constructed as a securing properties of the high to be constructed as a securing properties of the high to be constructed as a securing properties as a securing properties of the high to be constructed as a securing properties of the high to be constructed as a securing properties of the high to be constructed as a securing properties of the high to be constructed as a securing properties of the high to be constructed as a securing properties as a securing properties of the high to be constructed as a securing properties a |  |  |  |  |  |
|           |                             | 20 mg | Effects accidentation commity lowers as confirmed, before a function for Confirmence in<br>Contrasted Products of Confirmence and Confirmence in<br>Contrasted Products of Confirmence and Confirm | Heupinstyletis Carbons has equictoral proprias, making tawki in abinitra varjaton (usus) be coughs and corposto.                                                                                                                                                                                                                                                                                                                                                                                                                                                                                                                                                                                                                                                                                                                                                                                                                                                                                                                                                                                                                                                                                                                                                                                                                                                                                                                                                                                                                                                                                                                                                                                                                                                                                                                                                                                                                                                                                                                                                                                                               |  |  |  |  |  |
| 1         |                             | 10 mg | Great sallows commends from a self-in Medical and of Great Belasius.  Self-industrial-billion Historia and Self-industrial and Constitution and Integrate protein and mentional pain.  Advantage of the Self-industrial and Self-industrial and Self-industrial and Integrate protein and mentional pain.  4.6 p Medith Some Self-industrial proteins and particular segment epithesis desperit epithesis and proteins and particular segment epithesis and particular segment epithesis and proteins and particular segment epithesis and proteins and particular segment epithesis and proteins and particular segment epithesis and particular segment epithesis and proteins and particular segment epithesis and     | 1-Med bifurmatoy (Thesis Selfon combine composite with artific bifurmatory properties, which may bely reduce information and associated spreptimes                                                                                                                                                                                                                                                                                                                                                                                                                                                                                                                                                                                                                                                                                                                                                                                                                                                                                                                                                                                                                                                                                                                                                                                                                                                                                                                                                                                                                                                                                                                                                                                                                                                                                                                                                                                                                                                                                                                                                                             |  |  |  |  |  |